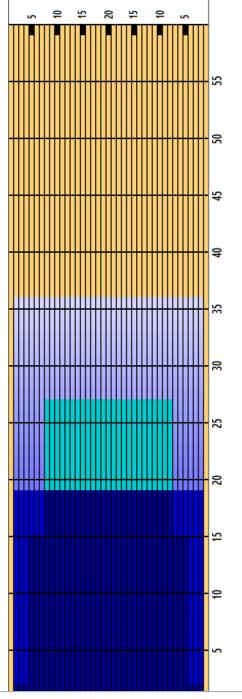

## Total\_Eclipse\_of\_the\_Lanes

Oil Pattern Distance 36 **Reverse Brush Drop** 36 Oil Per Board 50 ul **Forward Oil Total** 17.7 mL **Reverse Oil Total** 9.25 mL **Volume Oil Total** 26.95 mL **Tank Configuration A Only Tank A Conditioner Prodigy** Tank B Conditioner **Prodigy** 

|   | START | STOP | LOADS | SPEED | BUFFER | TANK | CROSSED | START | END  | FEET | T.OIL |
|---|-------|------|-------|-------|--------|------|---------|-------|------|------|-------|
| 1 | 2L    | 2R   | 2     | 18    | 3      | Α    | 74      | 0.0   | 2.5  | 2.5  | 3700  |
| 2 | 5L    | 5R   | 5     | 18    | 3      | Α    | 155     | 2.5   | 15.2 | 12.7 | 7750  |
| 3 | 8L    | 8R   | 5     | 18    | 3      | Α    | 125     | 15.2  | 27.9 | 12.7 | 6250  |
| 4 | 2L    | 2R   | 0     | 22    | 3      | Α    | 0       | 27.9  | 36.0 | 8.1  | 0     |
|   |       |      |       |       |        |      |         |       |      |      |       |
|   |       |      |       |       |        |      |         |       |      |      |       |
|   |       |      |       |       |        |      |         |       |      |      |       |
|   |       |      |       |       |        |      |         |       |      |      |       |
|   |       |      |       |       |        |      |         |       |      |      |       |
|   |       |      |       |       |        |      |         |       |      |      |       |
|   |       |      |       |       |        |      |         |       |      |      |       |
|   |       |      |       |       |        |      |         |       |      |      |       |

|   | START | STOP | LOADS | SPEED | BUFFER | TANK | CROSSED | START | END  | FEET  | T.OIL |
|---|-------|------|-------|-------|--------|------|---------|-------|------|-------|-------|
| 1 | 2L    | 2R   | 0     | 26    | 3      | Α    | 0       | 36.0  | 19.0 | -17.0 | 0     |
| 2 | 2L    | 2R   | 2     | 18    | 3      | Α    | 74      | 19.0  | 13.9 | -5.1  | 3700  |
| 3 | 2L    | 2R   | 3     | 14    | 3      | Α    | 111     | 13.9  | 8.0  | -5.9  | 5550  |
| 4 | 2L    | 2R   | 0     | 14    | 3      | Α    | 0       | 8.0   | 0.0  | -8.0  | 0     |
|   |       |      |       |       |        |      |         |       |      |       |       |
|   |       |      |       |       |        |      |         |       |      |       |       |
|   |       |      |       |       |        |      |         |       |      |       |       |
|   |       |      |       |       |        |      |         |       |      |       |       |
|   |       |      |       |       |        |      |         |       |      |       |       |
|   |       |      |       |       |        |      |         |       |      |       |       |
|   |       |      |       |       |        |      |         |       |      |       |       |
|   |       |      |       |       |        |      |         |       |      |       |       |
|   |       |      |       |       |        |      |         |       |      |       |       |
|   |       |      |       |       |        |      |         |       |      |       |       |