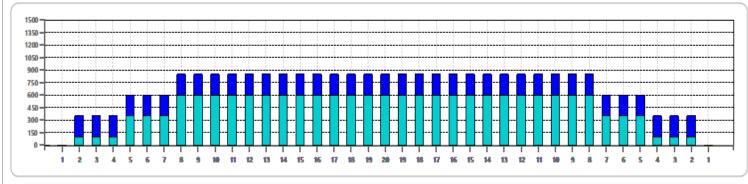

|   | START | STOP | LOADS | SPEED | BUFFER | TANK | CROSSED | START | END  | FEET | T.OIL |
|---|-------|------|-------|-------|--------|------|---------|-------|------|------|-------|
| 1 | 2L    | 2R   | 2     | 18    | 3      | Α    | 74      | 0.0   | 2.5  | 2.5  | 3700  |
| 2 | 5L    | 5R   | 5     | 18    | 3      | Α    | 155     | 2.5   | 15.2 | 12.7 | 7750  |
| 3 | 8L    | 8R   | 5     | 18    | 3      | Α    | 125     | 15.2  | 27.9 | 12.7 | 6250  |
| 4 | 2L    | 2R   | 0     | 22    | 3      | Α    | 0       | 27.9  | 36.0 | 8.1  | 0     |
|   |       |      |       |       |        |      |         |       |      |      |       |
|   |       |      |       |       |        |      |         |       |      |      |       |
|   |       |      |       |       |        |      |         |       |      |      |       |
|   |       |      |       |       |        |      |         |       |      |      |       |
|   |       |      |       |       |        |      |         |       |      |      |       |
|   |       |      |       |       |        |      |         |       |      |      |       |
|   |       |      |       |       |        |      |         |       |      |      |       |
|   |       |      |       |       |        |      |         |       |      |      |       |

|   | START | STOP | LOADS | SPEED | BUFFER | TANK | CROSSED | START | END  | FEET  | T.OIL |
|---|-------|------|-------|-------|--------|------|---------|-------|------|-------|-------|
| 1 | 2L    | 2R   | 0     | 26    | 3      | Α    | 0       | 36.0  | 19.0 | -17.0 | 0     |
| 2 | 2L    | 2R   | 2     | 18    | 3      | Α    | 74      | 19.0  | 13.9 | -5.1  | 3700  |
| 3 | 2L    | 2R   | 3     | 14    | 3      | Α    | 111     | 13.9  | 8.0  | -5.9  | 5550  |
| 4 | 2L    | 2R   | 0     | 14    | 3      | Α    | 0       | 8.0   | 0.0  | -8.0  | 0     |
|   |       |      |       |       |        |      |         |       |      |       |       |
|   |       |      |       |       |        |      |         |       |      |       |       |
|   |       |      |       |       |        |      |         |       |      |       |       |
|   |       |      |       |       |        |      |         |       |      |       |       |
|   |       |      |       |       |        |      |         |       |      |       |       |
|   |       |      |       |       |        |      |         |       |      |       |       |
|   |       |      |       |       |        |      |         |       |      |       |       |
|   |       |      |       |       |        |      |         |       |      |       |       |
|   |       |      |       |       |        |      |         |       |      |       |       |
|   |       |      |       |       |        |      |         |       |      |       |       |