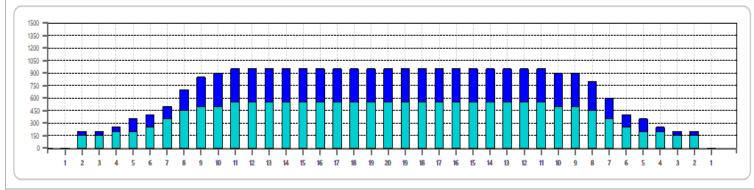

50 ul 27 mL **Prodigy** 

|   | START | STOP | LOADS | SPEED | CROSSED | START | END  | FEET | T.OIL |
|---|-------|------|-------|-------|---------|-------|------|------|-------|
| 1 | 2L    | 2R   | 3     | 14    | 111     | 0.0   | 3.9  | 3.9  | 5550  |
| 2 | 4L    | 4R   | 1     | 14    | 33      | 3.9   | 5.8  | 1.9  | 1650  |
| 3 | 6L    | 6R   | 1     | 14    | 29      | 5.8   | 7.7  | 1.9  | 1450  |
| 4 | 7L    | 7R   | 2     | 14    | 54      | 7.7   | 11.6 | 3.9  | 2700  |
| 5 | 8L    | 8R   | 2     | 18    | 50      | 11.6  | 16.7 | 5.1  | 2500  |
| 6 | 9L    | 9R   | 1     | 18    | 23      | 16.7  | 19.2 | 2.5  | 1150  |
| 7 | 11L   | 11R  | 1     | 18    | 19      | 19.2  | 21.7 | 2.5  | 950   |
| 8 | 2L    | 2R   | 0     | 22    | 0       | 21.7  | 32.0 | 10.3 | 0     |
| 9 | 2L    | 2R   | 0     | 26    | 0       | 32.0  | 39.0 | 7.0  | 0     |
|   |       |      |       |       |         |       |      |      |       |
|   |       |      |       |       |         |       |      |      |       |
|   |       |      |       |       |         |       |      |      |       |
|   |       |      |       |       |         |       |      |      |       |
|   |       |      |       |       |         |       |      |      |       |

|   | START | STOP | LOADS | SPEED | CROSSED | START | END  | FEET | T.OIL |
|---|-------|------|-------|-------|---------|-------|------|------|-------|
| 1 | 2L    | 2R   | 0     | 30    | 0       | 39.0  | 31.0 | -8.0 | 0     |
| 2 | 10L   | 9R   | 1     | 22    | 22      | 31.0  | 27.9 | -3.1 | 1100  |
| 3 | 9L    | 8R   | 2     | 22    | 48      | 27.9  | 21.7 | -6.2 | 2400  |
| 4 | 8L    | 7R   | 2     | 18    | 52      | 21.7  | 16.6 | -5.1 | 2600  |
| 5 | 5L    | 5R   | 2     | 18    | 62      | 16.6  | 11.5 | -5.1 | 3100  |
| 6 | 2L    | 2R   | 1     | 14    | 37      | 11.5  | 9.6  | -1.9 | 1850  |
| 7 | 2L    | 2R   | 0     | 14    | 0       | 9.6   | 0.0  | -9.6 | 0     |
|   |       |      |       |       |         |       |      |      |       |
|   |       |      |       |       |         |       |      |      |       |
|   |       |      |       |       |         |       |      |      |       |

Cleaner Ratio Main Mix Cleaner Ratio Back End Mix Cleaner Ratio Back End Distance Buffer RPM: 4 = 700 | 3 = 500 | 2 = 200 | 1 = 100

NA NA NA Forward Reverse Combined

| Item             | 3L-7L:18L-18R  | 8L-12L:18L-18R | 13L-17L:18L-18R | 18L-18R:17R-13R | 18L-18R:12R-8R | 18L-18R:7R-3R  |
|------------------|----------------|----------------|-----------------|-----------------|----------------|----------------|
| Description      | Outside:Middle | Middle:Middle  | Inside:Middle   | MIddle: Inside  | Middle:Middle  | Middle:Outside |
| Track Zone Ratio | 2,79           | 1.09           | 1               | 1               | 1.06           | 2.64           |