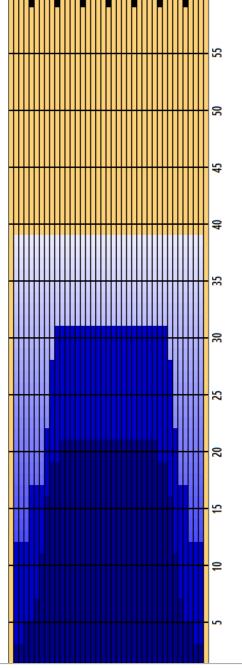

## **The Kings Crown**

Oil Pattern Distance **Forward Oil Total Tank Configuration** 

39 15.95 mL **A Only**  **Reverse Brush Drop Reverse Oil Total Tank A Conditioner** 

**37** 11.05 mL **Prodigy**  Oil Per Board **Volume Oil Total Tank B Conditioner** 

50 ul 27 mL **Prodigy** 

|   | START | STOP | LOADS | SPEED | CROSSED | START | END  | FEET | T.OIL |
|---|-------|------|-------|-------|---------|-------|------|------|-------|
| 1 | 2L    | 2R   | 3     | 14    | 111     | 0.0   | 3.9  | 3.9  | 5550  |
| 2 | 4L    | 4R   | 1     | 14    | 33      | 3.9   | 5.8  | 1.9  | 1650  |
| 3 | 6L    | 6R   | 1     | 14    | 29      | 5.8   | 7.7  | 1.9  | 1450  |
| 4 | 7L    | 7R   | 2     | 14    | 54      | 7.7   | 11.6 | 3.9  | 2700  |
| 5 | 8L    | 8R   | 2     | 18    | 50      | 11.6  | 16.7 | 5.1  | 2500  |
| 6 | 9L    | 9R   | 1     | 18    | 23      | 16.7  | 19.2 | 2.5  | 1150  |
| 7 | 11L   | 11R  | 1     | 18    | 19      | 19.2  | 21.7 | 2.5  | 950   |
| 8 | 2L    | 2R   | 0     | 22    | 0       | 21.7  | 32.0 | 10.3 | 0     |
| 9 | 2L    | 2R   | 0     | 26    | 0       | 32.0  | 39.0 | 7.0  | 0     |
|   |       |      |       |       |         |       |      |      |       |
|   |       |      |       |       |         |       |      |      |       |
|   |       |      |       |       |         |       |      |      |       |
|   |       |      |       |       |         |       |      |      |       |
|   |       |      |       |       |         |       |      |      |       |

|   | START | STOP | LOADS | SPEED | CROSSED | START | END  | FEET | T.OIL |
|---|-------|------|-------|-------|---------|-------|------|------|-------|
| 1 | 2L    | 2R   | 0     | 30    | 0       | 39.0  | 31.0 | -8.0 | 0     |
| 2 | 10L   | 9R   | 1     | 22    | 22      | 31.0  | 27.9 | -3.1 | 1100  |
| 3 | 9L    | 8R   | 2     | 22    | 48      | 27.9  | 21.7 | -6.2 | 2400  |
| 4 | 8L    | 7R   | 2     | 18    | 52      | 21.7  | 16.6 | -5.1 | 2600  |
| 5 | 5L    | 5R   | 2     | 18    | 62      | 16.6  | 11.5 | -5.1 | 3100  |
| 6 | 2L    | 2R   | 1     | 14    | 37      | 11.5  | 9.6  | -1.9 | 1850  |
| 7 | 2L    | 2R   | 0     | 14    | 0       | 9.6   | 0.0  | -9.6 | 0     |
|   |       |      |       |       |         |       |      |      |       |
|   |       |      |       |       |         |       |      |      |       |
|   |       |      |       |       |         |       |      |      |       |