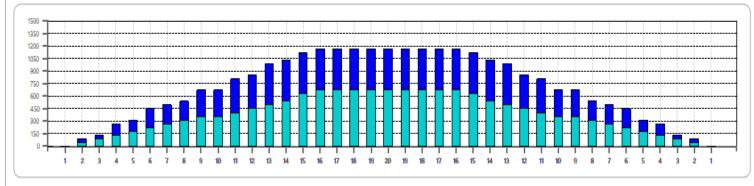

45 ul 27.45 mL

|    | START | STOP | LOADS | SPEED | CROSSED | START | END  | FEET | T.OIL |
|----|-------|------|-------|-------|---------|-------|------|------|-------|
| 1  | 15L   | 15R  | 2     | 18    | 22      | 0.0   | 2.5  | 2.5  | 990   |
| 2  | 3L    | 3R   | 1     | 14    | 35      | 2.5   | 4.4  | 1.9  | 1575  |
| 3  | 2L    | 2R   | 1     | 14    | 37      | 4.4   | 6.3  | 1.9  | 1665  |
| 4  | 5L    | 5R   | 1     | 14    | 31      | 6.3   | 8.2  | 1.9  | 1395  |
| 5  | 4L    | 4R   | 1     | 14    | 33      | 8.2   | 10.1 | 1.9  | 1485  |
| 6  | 7L    | 7R   | 1     | 18    | 27      | 10.1  | 12.6 | 2.5  | 1215  |
| 7  | 6L    | 6R   | 1     | 18    | 29      | 12.6  | 15.1 | 2.5  | 1305  |
| 8  | 9L    | 9R   | 1     | 18    | 23      | 15.1  | 17.6 | 2.5  | 1035  |
| 9  | 8L    | 8R   | 1     | 18    | 25      | 17.6  | 20.1 | 2.5  | 1125  |
| 10 | 12L   | 12R  | 1     | 18    | 17      | 20.1  | 22.6 | 2.5  | 765   |
| 11 | 11L   | 11R  | 1     | 18    | 19      | 22.6  | 25.1 | 2.5  | 855   |
| 12 | 14L   | 14R  | 1     | 18    | 13      | 25.1  | 27.6 | 2.5  | 585   |
| 13 | 13L   | 13R  | 1     | 18    | 15      | 27.6  | 30.1 | 2.5  | 675   |
| 14 | 16L   | 16R  | 1     | 18    | 9       | 30.1  | 32.6 | 2.5  | 405   |
| 15 | 2L    | 2R   | 0     | 22    | 0       | 32.6  | 43.0 | 10.4 | 0     |

|   | START | STOP | LOADS | SPEED | CROSSED | START | END  | FEET | T.OIL |
|---|-------|------|-------|-------|---------|-------|------|------|-------|
| 1 | 2L    | 2R   | 0     | 26    | 0       | 43.0  | 37.0 | -6.0 | 0     |
| 2 | 13L   | 13R  | 2     | 18    | 30      | 37.0  | 31.9 | -5.1 | 1350  |
| 3 | 11L   | 11R  | 2     | 18    | 38      | 31.9  | 26.8 | -5.1 | 1710  |
| 4 | 9L    | 9R   | 2     | 18    | 46      | 26.8  | 21.7 | -5.1 | 2070  |
| 5 | 6L    | 6R   | 2     | 18    | 58      | 21.7  | 16.6 | -5.1 | 2610  |
| 6 | 4L    | 4R   | 2     | 18    | 66      | 16.6  | 11.5 | -5.1 | 2970  |
| 7 | 2L    | 2R   | 1     | 14    | 37      | 11.5  | 9.6  | -1.9 | 1665  |
| 8 | 2L    | 2R   | 0     | 14    | 0       | 9.6   | 0.0  | -9.6 | 0     |
|   |       |      |       |       |         |       |      |      |       |
|   |       |      |       |       |         |       |      |      |       |
|   |       |      |       |       |         |       |      |      |       |
|   |       |      |       |       |         |       |      |      |       |
|   |       |      |       |       |         |       |      |      |       |