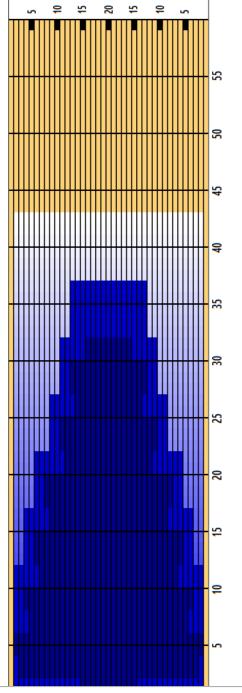

## O\_Christmas\_Tree

Oil Pattern Distance **Forward Oil Total Tank Configuration** 

43 15.075 mL **A Only**  **Reverse Brush Drop Reverse Oil Total Tank A Conditioner** 

40 12.375 mL Infinity Oil Per Board **Volume Oil Total Tank B Conditioner** 

45 ul 27.45 mL

|    | START | STOP | LOADS | SPEED | CROSSED | START | END  | FEET | T.OIL |
|----|-------|------|-------|-------|---------|-------|------|------|-------|
| 1  | 15L   | 15R  | 2     | 18    | 22      | 0.0   | 2.5  | 2.5  | 990   |
| 2  | 3L    | 3R   | 1     | 14    | 35      | 2.5   | 4.4  | 1.9  | 1575  |
| 3  | 2L    | 2R   | 1     | 14    | 37      | 4.4   | 6.3  | 1.9  | 1665  |
| 4  | 5L    | 5R   | 1     | 14    | 31      | 6.3   | 8.2  | 1.9  | 1395  |
| 5  | 4L    | 4R   | 1     | 14    | 33      | 8.2   | 10.1 | 1.9  | 1485  |
| 6  | 7L    | 7R   | 1     | 18    | 27      | 10.1  | 12.6 | 2.5  | 1215  |
| 7  | 6L    | 6R   | 1     | 18    | 29      | 12.6  | 15.1 | 2.5  | 1305  |
| 8  | 9L    | 9R   | 1     | 18    | 23      | 15.1  | 17.6 | 2.5  | 1035  |
| 9  | 8L    | 8R   | 1     | 18    | 25      | 17.6  | 20.1 | 2.5  | 1125  |
| 10 | 12L   | 12R  | 1     | 18    | 17      | 20.1  | 22.6 | 2.5  | 765   |
| 11 | 11L   | 11R  | 1     | 18    | 19      | 22.6  | 25.1 | 2.5  | 855   |
| 12 | 14L   | 14R  | 1     | 18    | 13      | 25.1  | 27.6 | 2.5  | 585   |
| 13 | 13L   | 13R  | 1     | 18    | 15      | 27.6  | 30.1 | 2.5  | 675   |
| 14 | 16L   | 16R  | 1     | 18    | 9       | 30.1  | 32.6 | 2.5  | 405   |
| 15 | 2L    | 2R   | 0     | 22    | 0       | 32.6  | 43.0 | 10.4 | 0     |

|   | START | STOP | LOADS | SPEED | CROSSED | START | END  | FEET | T.OIL |
|---|-------|------|-------|-------|---------|-------|------|------|-------|
| 1 | 2L    | 2R   | 0     | 26    | 0       | 43.0  | 37.0 | -6.0 | 0     |
| 2 | 13L   | 13R  | 2     | 18    | 30      | 37.0  | 31.9 | -5.1 | 1350  |
| 3 | 11L   | 11R  | 2     | 18    | 38      | 31.9  | 26.8 | -5.1 | 1710  |
| 4 | 9L    | 9R   | 2     | 18    | 46      | 26.8  | 21.7 | -5.1 | 2070  |
| 5 | 6L    | 6R   | 2     | 18    | 58      | 21.7  | 16.6 | -5.1 | 2610  |
| 6 | 4L    | 4R   | 2     | 18    | 66      | 16.6  | 11.5 | -5.1 | 2970  |
| 7 | 2L    | 2R   | 1     | 14    | 37      | 11.5  | 9.6  | -1.9 | 1665  |
| 8 | 2L    | 2R   | 0     | 14    | 0       | 9.6   | 0.0  | -9.6 | 0     |
|   |       |      |       |       |         |       |      |      |       |
|   |       |      |       |       |         |       |      |      |       |
|   |       |      |       |       |         |       |      |      |       |
|   |       |      |       |       |         |       |      |      |       |
|   |       |      |       |       |         |       |      |      |       |