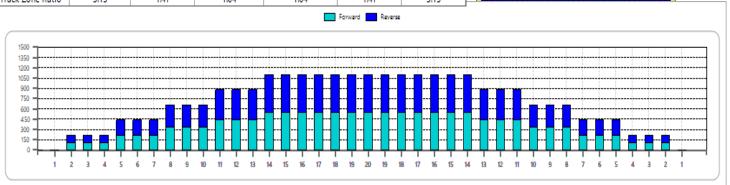

Lane Conditioner Type: Kegel Prodigy

| Item             | 3L-7L:18L-18R  | 8L-12L:18L-18R | 13L-17L:18L-18R | 18L-18R:17R-13R | 18L-18R:12R-8R | 18L-18R:7R-3R  |
|------------------|----------------|----------------|-----------------|-----------------|----------------|----------------|
| Description      | Outside:Middle | Middle:Middle  | Inside:Middle   | Mlddle: Inside  | Middle:Middle  | Middle:Outside |
| Track Zone Ratio | 3.13           | 1.47           | 1.04            | 1.04            | 1.47           | 3.13           |