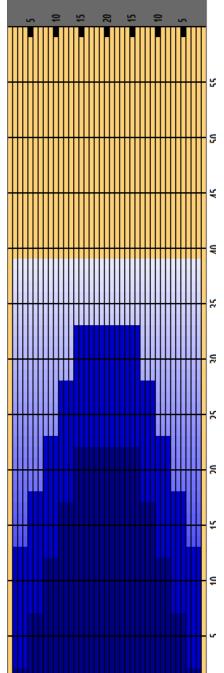

## Giving\_Thanks\_IKON

Oil Pattern Distance Forward Oil Total 39 Reverse Brush Drop13.75 mL Reverse Oil Total

13.75 mL

Oil Per Board Volume Oil Total 55 ul 27.5 mL

|   | START | STOP | LOADS | SPEED | CROSSED | START | END   | FEET  | T.OIL |
|---|-------|------|-------|-------|---------|-------|-------|-------|-------|
| 1 | 2L    | 2R   | 2     | 18    | 74      | 0.00  | 2.50  | 2.50  | 4070  |
| 2 | 5L    | 5R   | 2     | 18    | 62      | 2.50  | 7.60  | 5.10  | 3410  |
| 3 | 8L    | 8R   | 2     | 18    | 50      | 7.60  | 12.70 | 5.10  | 2750  |
| 4 | 11L   | 11R  | 2     | 18    | 38      | 12.70 | 17.80 | 5.10  | 2090  |
| 5 | 14L   | 14R  | 2     | 18    | 26      | 17.80 | 22.90 | 5.10  | 1430  |
| 6 | 2L    | 2R   | 0     | 22    | 0       | 22.90 | 39.00 | 16.10 | 0     |
|   |       |      |       |       |         |       |       |       |       |
|   |       |      |       |       |         |       |       |       |       |
|   |       |      |       |       |         |       |       |       |       |
|   |       |      |       |       |         |       |       |       |       |

|   | START | STOP | LOADS | SPEED | CROSSED | START | END   | FEET  | T.OIL |
|---|-------|------|-------|-------|---------|-------|-------|-------|-------|
| 1 | 2L    | 2R   | 0     | 26    | 0       | 39.00 | 33.00 | -6.00 | 0     |
| 2 | 14L   | 14R  | 2     | 18    | 26      | 33.00 | 27.90 | -5.10 | 1430  |
| 3 | 11L   | 11R  | 2     | 18    | 38      | 27.90 | 22.80 | -5.10 | 2090  |
| 4 | 8L    | 8R   | 2     | 18    | 50      | 22.80 | 17.70 | -5.10 | 2750  |
| 5 | 5L    | 5R   | 2     | 18    | 62      | 17.70 | 12.60 | -5.10 | 3410  |
| 6 | 2L    | 2R   | 2     | 18    | 74      | 12.60 | 7.50  | -5.10 | 4070  |
| 7 | 2L    | 2R   | 0     | 14    | 0       | 7.50  | 0.00  | -7.50 | 0     |

Lane Conditioner Type: Kegel Prodigy

| Item             | 3L-7L:18L-18R  | 8L-12L:18L-18R | 13L-17L:18L-18R | 18L-18R:17R-13R | 18L-18R:12R-8R | 18L-18R:7R-3R  |
|------------------|----------------|----------------|-----------------|-----------------|----------------|----------------|
| Description      | Outside:Middle | Middle:Middle  | Inside:Middle   | Mlddle: Inside  | Middle:Middle  | Middle:Outside |
| Track Zone Ratio | 3.13           | 1.47           | 1.04            | 1.04            | 1.47           | 3.13           |