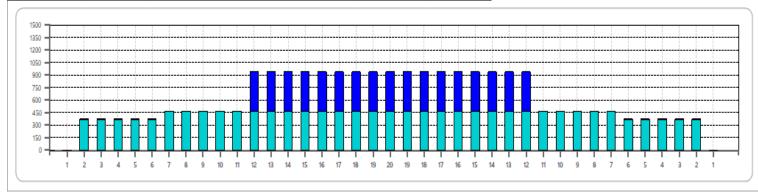

## 2017\_JG\_U20\_Girls\_Final\_Advancers

Oil Pattern Distance **Forward Oil Total Tank Configuration** 

45 16.45 mL **A Only** 

**Reverse Brush Drop Reverse Oil Total Tank A Conditioner** 

40 7.99 mL **Prodigy**  Oil Per Board **Volume Oil Total Tank B Conditioner** 

47 ul 24.44 mL Ice

|   | START | STOP | LOADS | SPEED | CROSSED | START | END  | FEET | T.OIL |
|---|-------|------|-------|-------|---------|-------|------|------|-------|
| 1 | 2L    | 2R   | 8     | 18    | 296     | 0.0   | 17.8 | 17.8 | 13912 |
| 2 | 7L    | 7R   | 2     | 18    | 54      | 17.8  | 22.9 | 5.1  | 2538  |
| 3 | 2L    | 2R   | 0     | 18    | 0       | 22.9  | 42.0 | 19.1 | 0     |
| 4 | 2L    | 2R   | 0     | 14    | 0       | 42.0  | 45.0 | 3.0  | 0     |
|   |       |      |       |       |         |       |      |      |       |
|   |       |      |       |       |         |       |      |      |       |
|   |       |      |       |       |         |       |      |      |       |
|   |       |      |       |       |         |       |      |      |       |
|   |       |      |       |       |         |       |      |      |       |

|   | START | STOP | LOADS | SPEED | CROSSED | START | END  | FEET  | T.OIL |
|---|-------|------|-------|-------|---------|-------|------|-------|-------|
| 1 | 2L    | 2R   | 0     | 30    | 0       | 45.0  | 40.0 | -5.0  | 0     |
| 2 | 12L   | 12R  | 10    | 22    | 170     | 40.0  | 8.9  | -31.1 | 7990  |
| 3 | 2L    | 2R   | 0     | 14    | 0       | 8.9   | 0.0  | -8.9  | 0     |
|   |       |      |       |       |         |       |      |       |       |
|   |       |      |       |       |         |       |      |       |       |
|   |       |      |       |       |         |       |      |       |       |
|   |       |      |       |       |         |       |      |       |       |
|   |       |      |       |       |         |       |      |       |       |
|   |       |      |       |       |         |       |      |       |       |
|   |       |      |       |       |         |       |      |       |       |
|   |       |      |       |       |         |       |      |       |       |
|   |       |      |       |       |         |       |      |       |       |

Cleaner Ratio Main Mix Cleaner Ratio Back End Mix Cleaner Ratio Back End Distance Buffer RPM: 4 = 700 | 3 = 500 | 2 = 200 | 1 = 100

NA NA

NA

Forward Reverse Combined

| Item             | 3L-7L:18L-18R  | 8L-12L:18L-18R | 13L-17L:18L-18R | 18L-18R:17R-13R | 18L-18R:12R-8R | 18L-18R:7R-3R  |
|------------------|----------------|----------------|-----------------|-----------------|----------------|----------------|
| Description      | Outside:Middle | Middle:Middle  | Inside:Middle   | Mlddle: Inside  | Middle:Middle  | Middle:Outside |
| Track Zone Ratio | 2,38           | 1,67           | 1               | 1               | 1.67           | 2,38           |