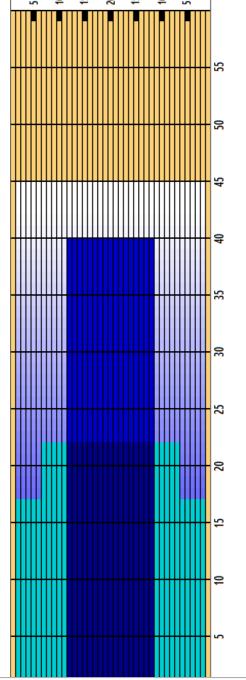

## 2017\_JG\_U20\_Girls\_Final\_Advancers

Oil Pattern Distance **Forward Oil Total Tank Configuration** 

45 16.45 mL **A Only** 

**Reverse Brush Drop Reverse Oil Total Tank A Conditioner** 

40 7.99 mL **Prodigy**  Oil Per Board **Volume Oil Total Tank B Conditioner** 

47 ul 24.44 mL Ice

|   | START | STOP | LOADS | SPEED | CROSSED | START | END  | FEET | T.OIL |
|---|-------|------|-------|-------|---------|-------|------|------|-------|
| 1 | 2L    | 2R   | 8     | 18    | 296     | 0.0   | 17.8 | 17.8 | 13912 |
| 2 | 7L    | 7R   | 2     | 18    | 54      | 17.8  | 22.9 | 5.1  | 2538  |
| 3 | 2L    | 2R   | 0     | 18    | 0       | 22.9  | 42.0 | 19.1 | 0     |
| 4 | 2L    | 2R   | 0     | 14    | 0       | 42.0  | 45.0 | 3.0  | 0     |
|   |       |      |       |       |         |       |      |      |       |
|   |       |      |       |       |         |       |      |      |       |
|   |       |      |       |       |         |       |      |      |       |
|   |       |      |       |       |         |       |      |      |       |
|   |       |      |       |       |         |       |      |      |       |

|   | START | STOP | LOADS | SPEED | CROSSED | START | END  | FEET  | T.OIL |
|---|-------|------|-------|-------|---------|-------|------|-------|-------|
| 1 | 2L    | 2R   | 0     | 30    | 0       | 45.0  | 40.0 | -5.0  | 0     |
| 2 | 12L   | 12R  | 10    | 22    | 170     | 40.0  | 8.9  | -31.1 | 7990  |
| 3 | 2L    | 2R   | 0     | 14    | 0       | 8.9   | 0.0  | -8.9  | 0     |
|   |       |      |       |       |         |       |      |       |       |
|   |       |      |       |       |         |       |      |       |       |
|   |       |      |       |       |         |       |      |       |       |
|   |       |      |       |       |         |       |      |       |       |
|   |       |      |       |       |         |       |      |       |       |
|   |       |      |       |       |         |       |      |       |       |
|   |       |      |       |       |         |       |      |       |       |
|   |       |      |       |       |         |       |      |       |       |
|   |       |      |       |       |         |       |      |       |       |

Cleaner Ratio Main Mix Cleaner Ratio Back End Mix Cleaner Ratio Back End Distance Buffer RPM: 4 = 700 | 3 = 500 | 2 = 200 | 1 = 100

NA NA

NA

Forward Reverse Combined

| Item             | 3L-7L:18L-18R  | 8L-12L:18L-18R | 13L-17L:18L-18R | 18L-18R:17R-13R | 18L-18R:12R-8R | 18L-18R:7R-3R  |
|------------------|----------------|----------------|-----------------|-----------------|----------------|----------------|
| Description      | Outside:Middle | Middle:Middle  | Inside:Middle   | Mlddle: Inside  | Middle:Middle  | Middle:Outside |
| Track Zone Ratio | 2,38           | 1,67           | 1               | 1               | 1.67           | 2,38           |